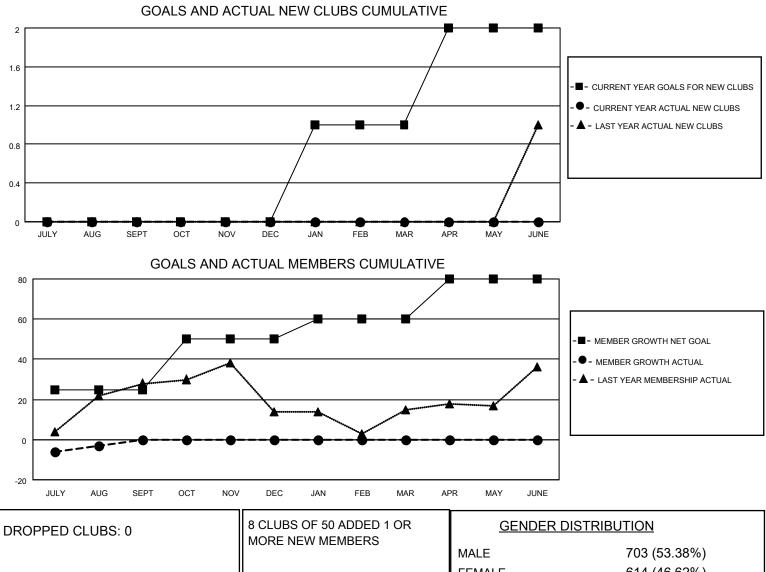

## LOCATION CALIFORNIA

District 4 C5

Results as of: 8/31/2022

| Clubs                 |               |           |               | Members               |                        |                         |                                                    |
|-----------------------|---------------|-----------|---------------|-----------------------|------------------------|-------------------------|----------------------------------------------------|
| RESULTS FOR 2022-2023 |               |           |               | RESULTS FOR 2022-2023 |                        |                         |                                                    |
| QUARTER               | NEW CLUB GOAL | NEW CLUBS | DROPPED CLUBS | QUARTER               | BER GROWTH NET<br>GOAL | MEMBER GROWTH<br>ACTUAL | DROPPED<br>MEMBERS ACTUAL<br>(including transfers) |
| JULY/AUG/SEPT         | 0             | 0         | 0             | JULY/AUG/SEPT         | 25                     | 20                      | 21                                                 |
| OCT/NOV/DEC           | 0             | 0         | 0             | OCT/NOV/DEC           | 25                     | 0                       | 0                                                  |
| JAN/FEB/MAR           | 1             | 0         | 0             | JAN/FEB/MAR           | 10                     | 0                       | 0                                                  |
| APR/MAY/JUNE          | 1             | 0         | 0             | APR/MAY/JUNE          | 20                     | 0                       | 0                                                  |